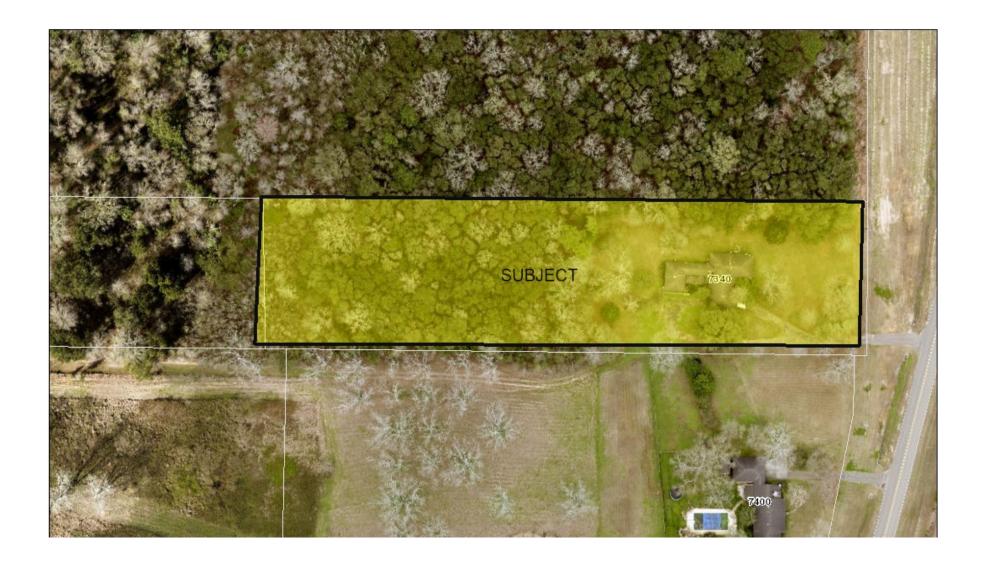

## FOR SALE

7340 Interstate 10 Service Rd. Mobile County, AL

Northwest quadrant of I-10 and McDonald Road, Exit 10 at I-10

Site: 2.8± acres 173±' x 702±'

All utilities available

Purchase Price: \$295,000

Adam J. Metcalfe, SIOR 251-432-2600 251433-4478 fax adam@metcalfeco.com