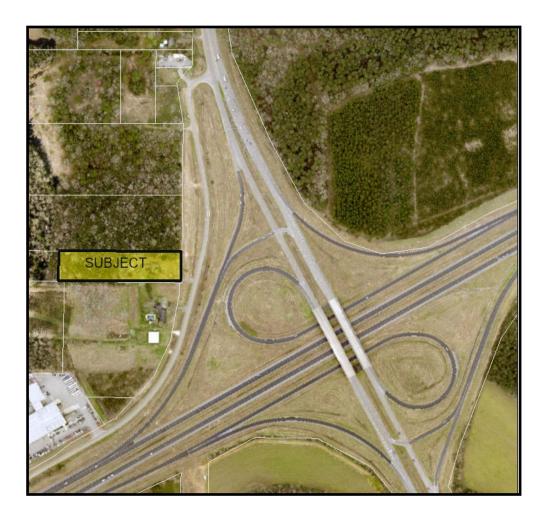

## FOR SALE

7340 Interstate 10 Service Rd. Mobile County, AL

Northwest quadrant of I-10 and McDonald Road, Exit 10 at I-10

Site: 2.8± acres 173±' x 702±'

All utilities available

Purchase Price: \$295,000

Adam J. Metcalfe, SIOR 251-432-2600 251433-4478 fax adam@metcalfeco.com