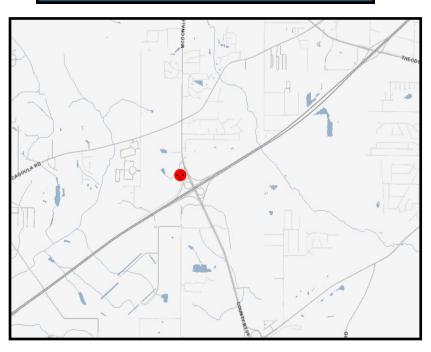

## FOR SALE

7340 Interstate 10 Service Rd. Mobile County, AL

Northwest quadrant of I-10 and McDonald Road, Exit 10 at I-10

Site: 2.8± acres 173±' x 702±'

All utilities available

Purchase Price: \$295,000

Adam J. Metcalfe, SIOR 251-432-2600 251433-4478 fax adam@metcalfeco.com